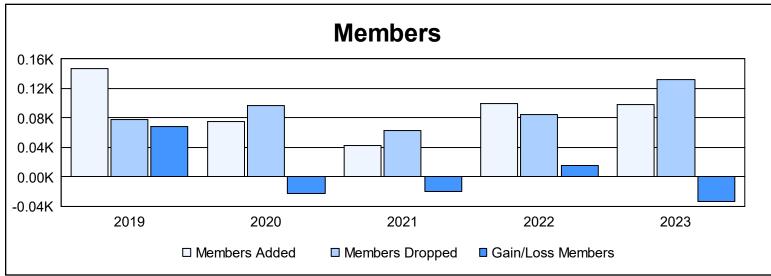

District 111NW As of June 2023 Cumulative

| Year      | New<br>Clubs | Dropped<br>Clubs | Gain/<br>Loss<br>Clubs | New<br>Members | Charter<br>Members | Reinstate<br>Members | Transfer<br>Members | Total<br>Member<br>Added | Total<br>Members<br>Dropped | Gain/<br>Loss<br>Members |
|-----------|--------------|------------------|------------------------|----------------|--------------------|----------------------|---------------------|--------------------------|-----------------------------|--------------------------|
| 2018-2019 | 2            | 0                | 2                      | 91             | 43                 | 2                    | 11                  | 147                      | 78                          | 69                       |
| 2019-2020 | 0            | 0                | 0                      | 67             | 0                  | 0                    | 8                   | 75                       | 97                          | -22                      |
| 2020-2021 | 0            | 0                | 0                      | 42             | 0                  | 1                    | 0                   | 43                       | 63                          | -20                      |
| 2021-2022 | 1            | 0                | 1                      | 69             | 23                 | 0                    | 8                   | 100                      | 85                          | 15                       |
| 2022-2023 | 0            | 0                | 0                      | 93             | 0                  | 1                    | 4                   | 98                       | 132                         | -34                      |
| Average   | 1            | 0                | 1                      | 72             | 13                 | 1                    | 6                   | 93                       | 91                          | 2                        |